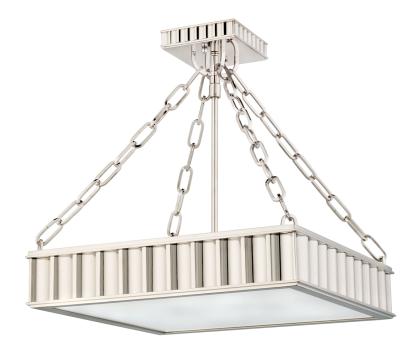

# **MIDDLEBURY**

933-PN

#### POLISHED NICKEL

Coastal Suitable Finish (EPM): No

# **DIMENSIONS**

Height: 16.5"

Width/Diameter: 16.25"

Length: 16.25" Product Weight: 13lb

Canopy/Backplate Shape: Square Sloped Ceiling Compatible: No

Living Finish: No Uplight Only: No

## Shade

Shade 1: Glass

Shade 1 Finish: Opal Matte Shade 1 Bottom L/W: 0" / 15"

Replacement Glass Item #(s): GLS-000933