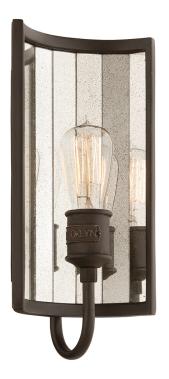

# **BROOKLYN**

### B3141-HBZ

### HERITAGE BRONZE

Coastal Suitable Finish (EPM): No

# **DIMENSIONS**

Height: 14.5"
Width/Diameter: 7"
Product Weight: 4.95lb
Extension: 4.25"
Top to Center: 7"

Canopy/Backplate Shape: Rectangular

Sloped Ceiling Compatible: No

Living Finish: No Uplight Only: Yes

## Bulb 1

Bulb Included: No

Socket: E26 Medium Base

Bulb Type: Edison Max Wattage: 60 Bulb Quantity: 1 Bulb Included: No Wire Length: 7"

Gem Box Required (2"x3"): No

Dark Sky: No