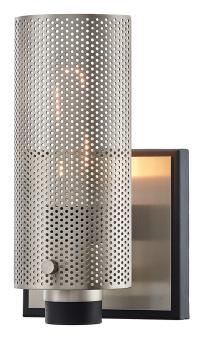

# PILSEN B7111

## FINISHES

CARBIDE BLK W SATIN NICKEL ACCENTS Coastal Suitable Finish (EPM): No

### DIMENSIONS

Height: 8.5" Width/Diameter: 5" Canopy/Backplate: 5" Product Weight: 2.2lb Extension: 4.75" Top to Center: 6.25" Canopy/Backplate Shape: Square Sloped Ceiling Compatible: No Living Finish: No Uplight Only: Yes

#### Shade

Shade 1: Steel Shade 1 Finish: Plated Brass Shade 1 Top Width: 3.5" Shade 1 Bottom L/W: 0" / 3.5" Shade 1 Height: 7.5" Replacement Glass Item #(s): SHD-B7111

ELECTRICAL

Bulb 1 Bulb Included: No Socket: E26 Medium Base Max Wattage: 60 Bulb Quantity: 1 Bulb Included: No Wire Length: 7" Dimmer Type: Incandescent Gem Box Required (2"x3"): No Dark Sky: No