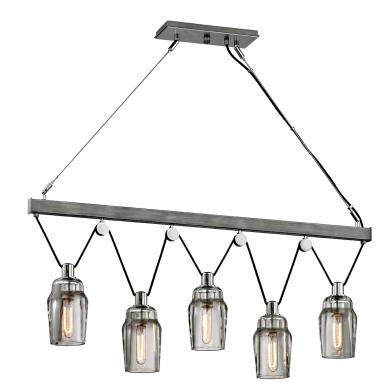

# FINISHES

**GRAPHITE AND POLISHED NICKEL** Coastal Suitable Finish (EPM): No

# DIMENSIONS

Height: 19" Width/Diameter: 4.75" Length: 44.75" Minimum Height: 32" Maximum Height: 120" Product Weight: 41.8lb Canopy/Backplate Shape: Rectangular Sloped Ceiling Compatible: No Living Finish: No Uplight Only: No

#### Shade

Shade 1: Glass Shade 1 Finish: Clear Shade 1 Top Width: 4.75"

#### Bulb 1

Bulb Included: No Socket: E26 Medium Base Max Wattage: 60 Bulb Quantity: 5 Bulb Included: No Wire Length: 144" Gem Box Required (2"x3"): No Dark Sky: No