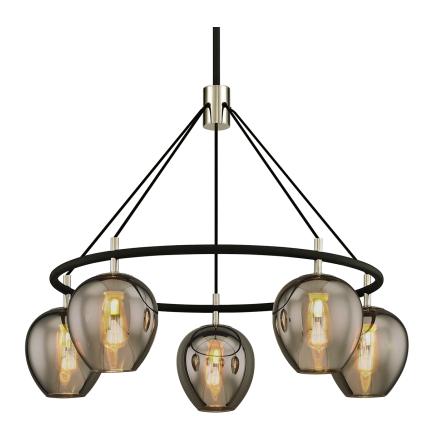

# **DIMENSIONS**

Height: 27"

Width/Diameter: 35.25" Minimum Height: 33.75" Maximum Height: 75.75"

Hanging Type: 1-6" / 2-12" / 1-18" Stems

Product Weight: 18.74lb Sloped Ceiling Compatible: Yes

Living Finish: No Uplight Only: No