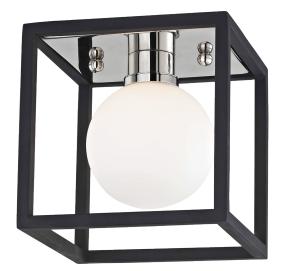

# FINISHES

POLISHED NICKEL w/ Dusk Black Coastal Suitable Finish (EPM): No

# DIMENSIONS

Height: 5" Width/Diameter: 5" Product Weight: 2lb Extension: 5" Top to Center: 2.5" Canopy/Backplate Shape: Square Sloped Ceiling Compatible: No Living Finish: No Uplight Only: No

### Shade

Shade 1: Glass Shade 1 Finish: Opal Matte Shade 1 Top Width: 1.25" Shade 1 Bottom L/W: 0" / 3.25" Shade 1 Height: 3.25" Replacement Glass Item #(s): GLS-H141301-PN-AE