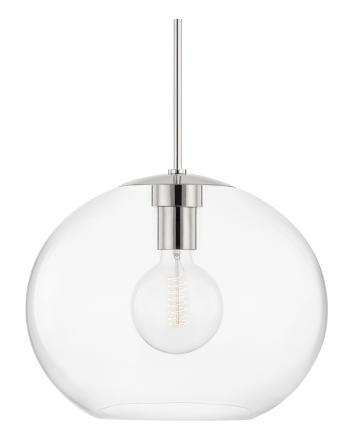

## DIMENSIONS

Height: 13" Width/Diameter: 16" Minimum Height: 16.25" Maximum Height: 52.25" Canopy/Backplate: 5.5" Hanging Type: 1-3" / 1-6" / 1-12" / 1-18" Stems Product Weight: 8lb Canopy/Backplate Shape: Round Sloped Ceiling Compatible: No Living Finish: No Uplight Only: No

#### Shade

Shade 1: Glass Shade 1 Bottom L/W: 0" / 16" Shade 1 Height: 12.75" Replacement Glass Item #(s): GLS-H270701XL

#### Bulb 1

Bulb Included: No Socket: E26 Medium Base Bulb Type: G40 Max Wattage: 60 Bulb Quantity: 1 Bulb Included: No Wire Length: 120" Gem Box Required (2"x3"): No Dark Sky: No