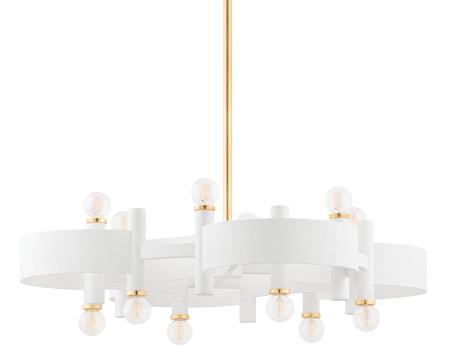

# MADDIE H379812-GL/WH

## FINISHES

GOLD LEAF w/ WHITE Coastal Suitable Finish (EPM): No

## DIMENSIONS

Height: 9.75" Width/Diameter: 30.5" Minimum Height: 13.25" Maximum Height: 64.25" Canopy/Backplate: 6" Product Weight: 15lb Canopy/Backplate Shape: Round Sloped Ceiling Compatible: No Living Finish: No Uplight Only: No

#### Bulb 1

Bulb Included: No Socket: E12 Candelabra Base Max Wattage: 60 Bulb Quantity: 12 Bulb Included: No Wire Length: 120" Gem Box Required (2"x3"): No Dark Sky: No