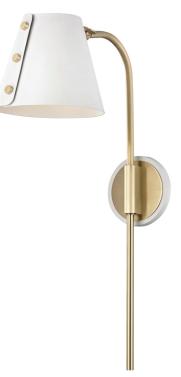

# FINISHES

AGED BRASS w/ WHITE Coastal Suitable Finish (EPM): No

## DIMENSIONS

Height: 22" Width/Diameter: 6.75" Canopy/Backplate: 4.75" Product Weight: 4lb Extension: 11" Top to Center: 10.5" Canopy/Backplate Shape: Round Sloped Ceiling Compatible: No Living Finish: No Uplight Only: No

#### Shade

Shade 1: Steel Shade 1 Top Width: 3.5" Shade 1 Bottom L/W: 0" / 6.75" Shade 1 Height: 6.25"