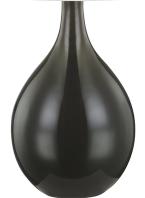

# **DURBAN**

#### L2016-AGB/CGM

The traditional table lamp is given an interesting scale and a fresh finish with the soft grey tone of Durban's Ceramic Gloss Mink base. Light fills the large white linen shade with a soft, diffused glow, reflecting gorgeously off the high-gloss base. Durban feels familiar yet updated, making it a usable fixture in many interiors.

## **FINISHES**

AGED BRASS/CERAMIC GLOSS MINK (AGB/CGM)