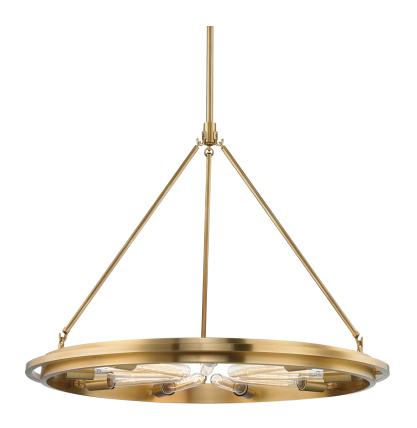

# **CHAMBERS**

2732-AGB

#### AGED BRASS

Coastal Suitable Finish (EPM): No

# **DIMENSIONS**

Height: 25.25" Width/Diameter: 32" Minimum Height: 32.25" Maximum Height: 86.25" Canopy/Backplate: 4.5"

Hanging Type: 1-3" / 1-6" / 1-12" / 2-18" Stems

Product Weight: 25.3lb

Canopy/Backplate Shape: Round Sloped Ceiling Compatible: No

#### Bulb 1

Bulb Included: No

Socket: E26 Medium Base

Bulb Type: T10-9 Max Wattage: 75 Bulb Quantity: 9 Bulb Included: No Wire Length: 120"

Cord Type: B & W TEFLON W/ GROUND WIRE

Gem Box Required (2"x3"): No