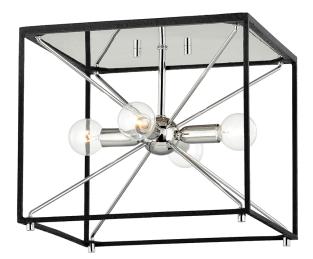

# **GLENDALE**

#### 8910-PN/BK

You asked, we listened! We've expanded our best-selling Glendale family with the addition of a gorgeous flush mount, larger-sized pendant and a stunning linear fixture—all in a traditional Sputnik-style lantern design.

## **FINISHES**

Aged Brass/black (AGB/BK) Polished Nickel/black (PN/BK)

## **DIMENSIONS**

Height: 10"

Width/Diameter: 12"

Canopy/Backplate: " Hanging Type: Product Weight: 5lb