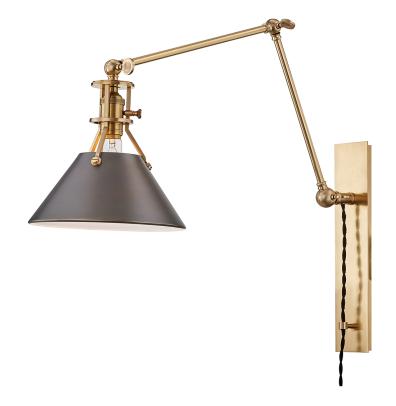

# METAL NO. 2

#### MDS953-ADB

Exposed hardware adds a touch of industrial chic to a timeless cone shade silhouette. Go for a crisp monochromatic look with the allover Polished Nickel or Aged Brass finish or pair the Aged Brass hardware with a Distressed Bronze shade. The portable sconce features an adjustable arm and braided cord. Part of our Mark D. Sikes collection.

## **FINISHES**

Aged/antique Distressed Bronze (ADB) Aged Brass (AGB) Polished Nickel (PN)