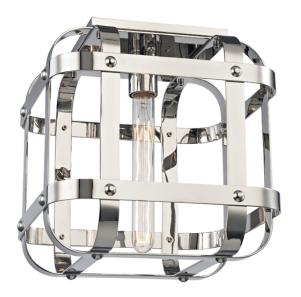

# **COLCHESTER**

6900-PN

#### POLISHED NICKEL

Coastal Suitable Finish (EPM): No

### **DIMENSIONS**

Height: 12.25" Width/Diameter: 11.75" Length: 11.75" Product Weight: 10lb

Canopy/Backplate Shape: Square Sloped Ceiling Compatible: No

Living Finish: No Uplight Only: No