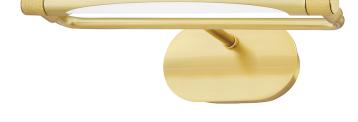

# BERKSHIRE

8213-AGB

# FINISHES

AGED BRASS Coastal Suitable Finish (EPM): No

## DIMENSIONS

Height: 3.5" Width/Diameter: 13" Product Weight: 2.58lb Extension: 7.5" Top to Center: 1.75" Canopy/Backplate Shape: Rectangle Sloped Ceiling Compatible: No Living Finish: No Uplight Only: No