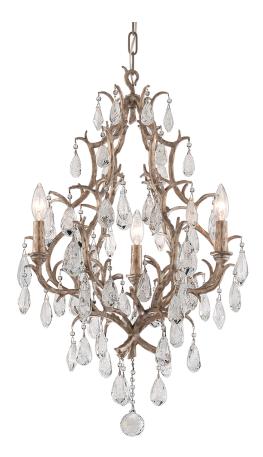

# AMADEUS 163-03-SGL

## FINISHES

STRIA GOLD LEAF Coastal Suitable Finish (EPM): No

## DIMENSIONS

Height: 30.5" Width/Diameter: 20" Minimum Height: 34.75" Maximum Height: 104.75" Canopy/Backplate: 5.75" Product Weight: 12.1lb Canopy/Backplate Shape: Round Sloped Ceiling Compatible: Yes Living Finish: No Uplight Only: No