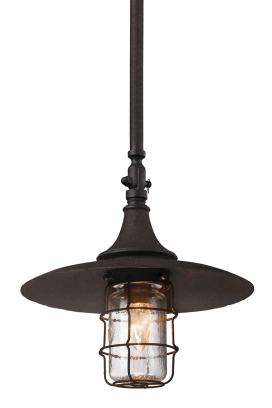

# ALLEGHENY

## DIMENSIONS

Height: 20.5" Width/Diameter: 13" Minimum Height: 20.5" Maximum Height: 62.5" Canopy/Backplate: 5" Hanging Type: 1-6" / 2-12" / 1-18" Stems Product Weight: 9lb Canopy/Backplate Shape: Round Sloped Ceiling Compatible: No Living Finish: No Uplight Only: No

#### Shade

## ELECTRICAL

Bulb 1 Bulb Included: No Socket: E26 Medium Base Max Wattage: 60 Bulb Quantity: 1 Bulb Included: No Wire Length: 144" Dimmer Type: Incandescent Gem Box Required (2"x3"): No Dark Sky: No