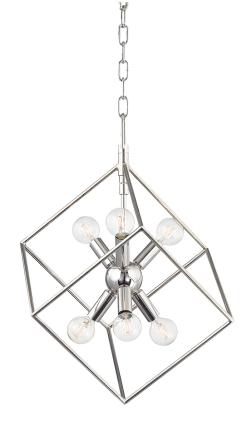

# ROUNDOUT

1215-PN

This impressive conversation starter features a series of ever-increasing cubes surrounding a Sputnik-style center. Choose from Aged Bras or Polished Nickel with Hammered Black finish and multiple sizes to fit any space.

## FINISHES

POLISHED NICKEL Coastal Suitable Finish (EPM): No

## DIMENSIONS

Height: 20.75" Width/Diameter: 16.75" Length: 16.75" Minimum Height: 27" Maximum Height: 79" Canopy/Backplate: 4.75" Hanging Type: 54" Chain Product Weight: 6lb Canopy/Backplate Shape: Round Sloped Ceiling Compatible: Yes Living Finish: No Uplight Only: No