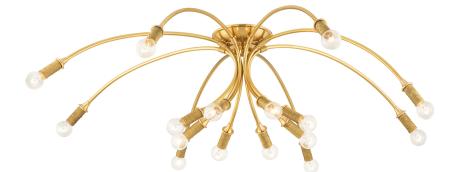

# AMBOY 1548-AGB

Amboy takes the traditional candelabra design and gives it a dazzling upgrade. Swooping aged brass arms hold brass wire-wrapped socket cups at each end. When unlit, the bulbs add to the beauty of the design and when lit, light reflects off the brass wire in a sparkling display.

#### AGED BRASS

Coastal Suitable Finish (EPM): No

## DIMENSIONS

Height: 13.25" Width/Diameter: 48" Canopy/Backplate: 7" Product Weight: 13.89lb Top to Center: 24" Canopy/Backplate Shape: Round Sloped Ceiling Compatible: No Living Finish: No Uplight Only: No

## Bulb 1

Bulb Included: No Socket: E12 Candelabra Base Bulb Type: G16.5 Max Wattage: 40 Bulb Quantity: 16 Bulb Included: No Wire Length: 7" Gem Box Required (2"x3"): No Dark Sky: No