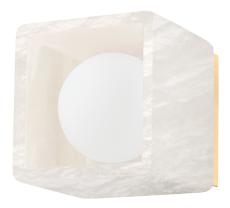

# BUDNICK

2305-AGB

\*Due to the one-of-a-kind nature of the medium, exact colors and patterns may vary slightly from the image shown.

# DIMENSIONS

Height: 4.5" Width/Diameter: 4.5" Product Weight: 1.8lb Extension: 4.5" Top to Center: 2.25" Canopy/Backplate Shape: Square Sloped Ceiling Compatible: No Living Finish: No Uplight Only: No

## Shade

Shade 1: Glass Shade 1 Top Width: 3" Shade 1 Bottom L/W: 0" / 3" Shade 1 Height: 3"