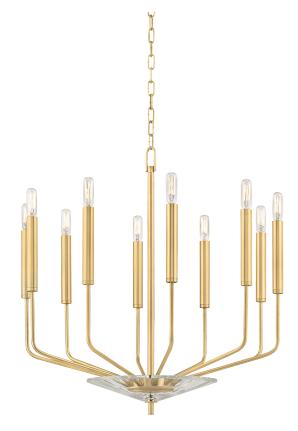

#### 2610-AGB

Gideon's arms are round rods bent at obtuse angles, submerging into long tubes of metal the same diameter as the tubular bulbs which fit into them. In its chandelier form, a large crystal plate at its base, secured between arms and finial, adds just the right accent to Gideon's minimalism.

#### **DIMENSIONS**

Height: 24.75"

Width/Diameter: 24.25"
Minimum Height: 28"
Maximum Height: 80"
Canopy/Backplate: 4.75"
Hanging Type: 54" Chain
Product Weight: 8lb

Canopy/Backplate Shape: Round Sloped Ceiling Compatible: Yes