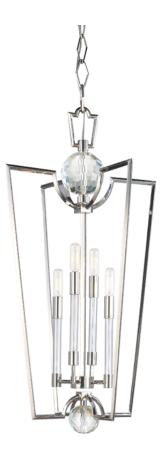

# WATERLOO 3017-PN

FINISHES

POLISHED NICKEL

Coastal Suitable Finish (EPM): No

## DIMENSIONS

Height: 33.5" Width/Diameter: 17.25" Minimum Height: 38.25" Maximum Height: 89" Canopy/Backplate: 6" Hanging Type: 54" Chain Product Weight: 22lb Canopy/Backplate Shape: Round Sloped Ceiling Compatible: Yes Living Finish: No Uplight Only: No

### ELECTRICAL

CULUSTED

Bulb 1 Bulb Included: No Socket: E12 Candelabra Base Bulb Type: T8-3 Max Wattage: 60 Bulb Quantity: 4 Bulb Included: No Wire Length: 120" Cord Type: SPT-1 SILVER W/ TINNED GROUND WIRE Gem Box Required (2"x3"): No Dark Sky: No