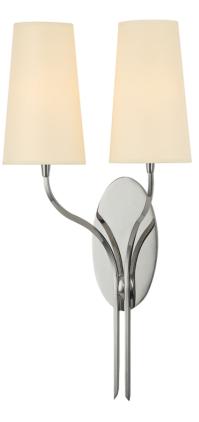

# **RUTLAND** 3712-PN

### DIMENSIONS

Height: 24.5" Width/Diameter: 12" Product Weight: 4lb Extension: 6.25" Top to Center: 13.5" Canopy/Backplate Shape: Rectangle Sloped Ceiling Compatible: No Living Finish: No Uplight Only: Yes

#### Shade