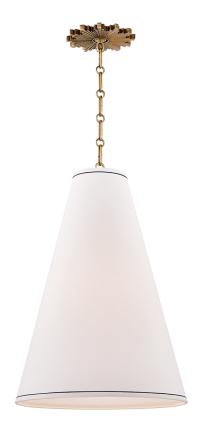

# **WORTH**

3916-AGB

#### AGED BRASS

Coastal Suitable Finish (EPM): No

# **DIMENSIONS**

Height: 23"
Width/Diameter: 16"
Minimum Height: 26"
Maximum Height: 77"
Canopy/Backplate: 7.25"
Hanging Type: 54" Chain
Product Weight: 8lb

Canopy/Backplate Shape: Round Sloped Ceiling Compatible: Yes

#### Shade

Shade 1: Linen

Shade 1 Top Width: 5.125" Shade 1 Bottom L/W: 0" / 16"

Shade 1 Height: 22"

Replacement Glass Item #(s): SHD-003916