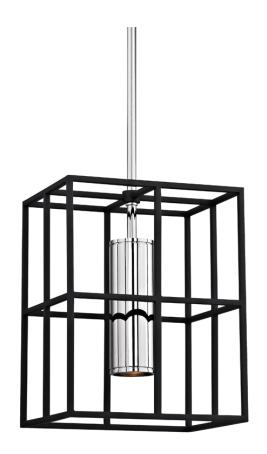

#### 4212-PN

With a finely textured black and metal frame outlining negative space and handsomely concealed lamp sources, our LaGrange fixture takes up a physical presence in the room it adorns. Hard lines and curved ones as well as mixed metals give this fixture a satisfying contrast.