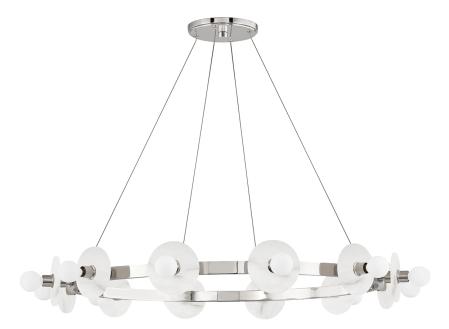

# **AUSTEN**

#### 4240-PN

\*Due to the one-of-a-kind nature of the medium, exact colors and patterns may vary slightly from the image shown.

## **DIMENSIONS**

Height: 18"

Width/Diameter: 40"
Minimum Height: 18"
Maximum Height: 116"
Canopy/Backplate: 7"

Hanging Type:

Product Weight: 22.66lb

## **GLASS**

Attachment:

Glass 1: Alabaster

Glass 2: