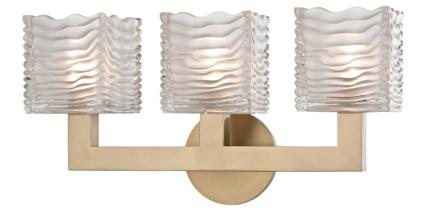

# **SAGAMORE**

5443-AGB

# **DIMENSIONS**

Height: 9"

Width/Diameter: 17.5" Canopy/Backplate: 4.75" Product Weight: 11lb Extension: 5.25" Top to Center: 6.5"

Canopy/Backplate Shape: Round Sloped Ceiling Compatible: No

Living Finish: No Uplight Only: No

#### Shade

Shade 1: Glass

Shade 1 Top Width: 4.25" Shade 1 Bottom L/W: 0" / 4.25"

Shade 1 Height: 4.5"

Replacement Glass Item #(s): GLS-005441