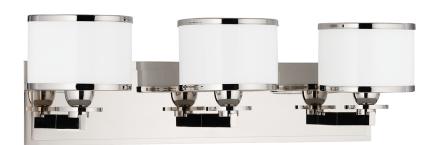

# **BASKING RIDGE**

6103-PN

#### POLISHED NICKEL

Coastal Suitable Finish (EPM): No

## **DIMENSIONS**

Height: 6.5"

Width/Diameter: 22.75" Product Weight: 9lb Extension: 6.75" Top to Center: 4"

Canopy/Backplate Shape: Rectangle Sloped Ceiling Compatible: No

Living Finish: No Uplight Only: Yes

#### Shade

Shade 1: Glass

Shade 1 Finish: Opal Shiny Shade 1 Top Width: 5.375" Shade 1 Bottom L/W: 0" / 5.375"

Shade 1 Height: 4.875"

Replacement Glass Item #(s): GLS-006101-PN