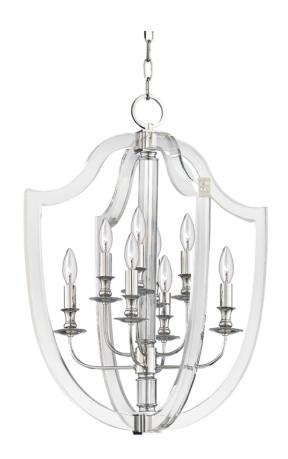

# **ARIETTA**

6520-PN

#### POLISHED NICKEL

Coastal Suitable Finish (EPM): No

# **DIMENSIONS**

Height: 27.75"

Width/Diameter: 21.25"

Length: 21.25"

Minimum Height: 31.5" Maximum Height: 83.25" Canopy/Backplate: 5" Hanging Type: 54" Chain Product Weight: 20lb

Canopy/Backplate Shape: Round Sloped Ceiling Compatible: Yes

## Bulb 1

Bulb Included: No

Socket: E12 Candelabra Base

Bulb Type: B11 Max Wattage: 60 Bulb Quantity: 8 Bulb Included: No Wire Length: 120"

Cord Type: SPT-1 SILVER W/ TINNED GROUND

WIRE

Gem Box Required (2"x3"): No