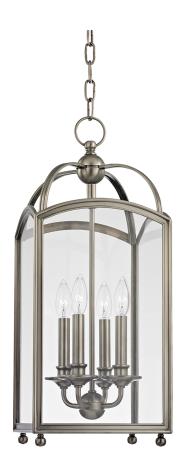

# **MILLBROOK**

#### 8410-HN

A candelabra set in a glass frame maintains its enduring appeal, equally at home in an entryway and above a landing as over a kitchen island and nearby dining table. Millbrook's metal arches and glass panes evoke the atmosphere of history, knowledge, and culture you find in Engand's centuries-old universities.

## **FINISHES**

Distressed Bronze (DB) Historic Nickel (HN)