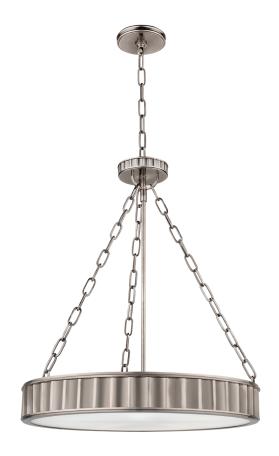

# **MIDDLEBURY**

902-HN

## **DIMENSIONS**

Height: 24.5"

Width/Diameter: 21.5" Minimum Height: 27.5" Maximum Height: 75.5" Canopy/Backplate: 5" Product Weight: 18lb

Canopy/Backplate Shape: Round Sloped Ceiling Compatible: No

Living Finish: No Uplight Only: No

#### Shade

Shade 1: Glass

Shade 1 Finish: Opal Matte Shade 1 Bottom L/W: 0" / 20" Shade 1 Height: 0.13"

Replacement Glass Item #(s): GLS-000902