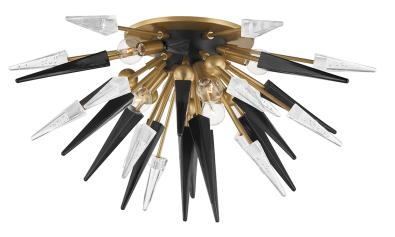

# SPARTA 9027-AGB

# FINISHES

AGED BRASS Coastal Suitable Finish (EPM): No

### DIMENSIONS

Height: 14.25" Width/Diameter: 28" Canopy/Backplate: 10" Product Weight: 16lb Canopy/Backplate Shape: Round Sloped Ceiling Compatible: No Living Finish: No Uplight Only: No

#### Shade

Shade 1: Glass Shade 2: Glass Replacement Glass Item #(s): GLS-902507