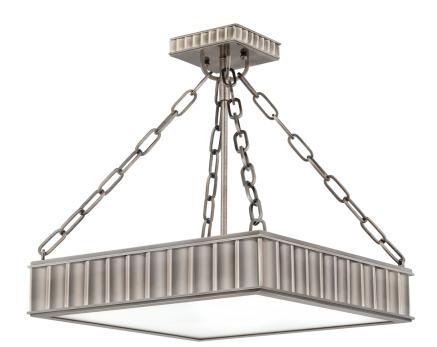

# MIDDLEBURY

933-HN

# FINISHES

HISTORIC NICKEL Coastal Suitable Finish (EPM): No

## DIMENSIONS

Height: 16.5" Width/Diameter: 16.25" Length: 16.25" Product Weight: 13lb Canopy/Backplate Shape: Square Sloped Ceiling Compatible: No Living Finish: No Uplight Only: No

#### Shade

Shade 1: Glass Shade 1 Finish: Opal Matte Shade 1 Bottom L/W: 0" / 15" Replacement Glass Item #(s): GLS-000933