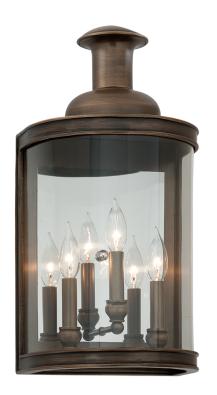

# **PULLMAN**

B3193

#### **ENGLISH BRONZE**

Coastal Suitable Finish (EPM): No

# **DIMENSIONS**

Height: 20.25"
Width/Diameter: 10"
Canopy/Backplate: 9.75"
Product Weight: 11lb
Extension: 7.5"

Canopy/Backplate Shape: Rectangular

Sloped Ceiling Compatible: No

Living Finish: No Uplight Only: Yes