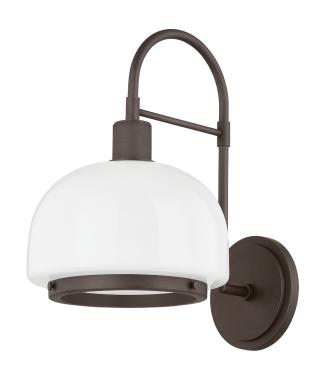

#### B4115-BRZ

A dome-shaped opal glossy glass shade is suspended from a curved arm and detailed with Patina Brass or Bronze accents on both the top and bottom. The sleek silhouette and knurled detailing add a timeless appeal to this fresh and elevated modern wall sconce.

## **DIMENSIONS**

Height: 14.75"
Width/Diameter: 9"
Canopy/Backplate: 5.5"
Product Weight: 6.25lb
Extension: 12.75"
Top to Center: 11.75"

Canopy/Backplate Shape: Round Sloped Ceiling Compatible: No

Living Finish: No Uplight Only: No

#### Shade

Shade 1: Glass Shade 1 Finish: Glossy Shade 1 Top Width: 9" Shade 1 Height: 5.75"