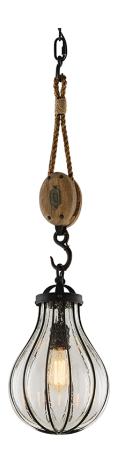

# **MURPHY**

#### F4904

## VINTAGE IRON WITH RUSTIC WOOD

Coastal Suitable Finish (EPM): No

# **DIMENSIONS**

Height: 33"
Width/Diameter: 9"
Minimum Height: 37.75"
Canopy/Backplate: 4.5"
Product Weight: 9lb

Canopy/Backplate Shape: Round Sloped Ceiling Compatible: No

Living Finish: No Uplight Only: No

### Shade

Shade 1: Glass Shade 1 Finish: Clear Shade 1 Top Width: 9" Shade 1 Height: 12.25"