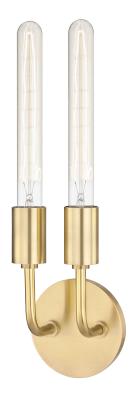

## **FINISHES**

#### AGED BRASS

Coastal Suitable Finish (EPM): No

# **DIMENSIONS**

Height: 16.5" Width/Diameter: 4.75" Canopy/Backplate: 4.75" Product Weight: 2lb Extension: 3.75" Top to Center: 14.125"

Canopy/Backplate Shape: Round Sloped Ceiling Compatible: No

Living Finish: No Uplight Only: No

## Bulb 1

Bulb Included: No

Socket: E26 Medium Base

Max Wattage: 75
Bulb Quantity: 2
Bulb Included: No
Wire Length: 7"
Switch Type: N/A

Gem Box Required (2"x3"): No

Dark Sky: No