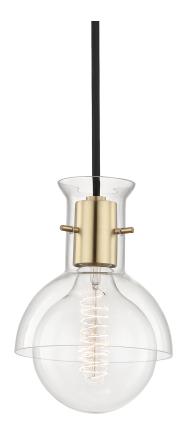

#### AGED BRASS

Coastal Suitable Finish (EPM): No

## **DIMENSIONS**

Height: 7.5"

Width/Diameter: 6.25" Minimum Height: 9" Maximum Height: 123" Canopy/Backplate: 4.5" Product Weight: 3lb

Canopy/Backplate Shape: Round Sloped Ceiling Compatible: No

Living Finish: No Uplight Only: No

#### Shade

Shade 1: Glass

Shade 1 Top Width: 3"

Shade 1 Bottom L/W: 0" / 6.25"

Shade 1 Height: 7"

Replacement Glass Item #(s): GLS-H111101-L