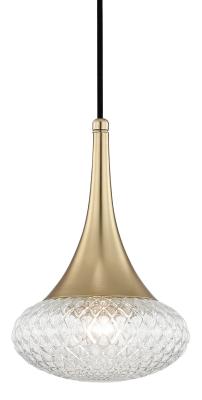

# FINISHES

AGED BRASS Coastal Suitable Finish (EPM): No

### DIMENSIONS

Height: 12.75" Width/Diameter: 8.5" Minimum Height: 16.25" Maximum Height: 123.25" Canopy/Backplate: 4.75" Hanging Type: 120" Fabric Covered Cord Product Weight: 4lb Canopy/Backplate Shape: Round Sloped Ceiling Compatible: Yes Living Finish: No Uplight Only: No

#### Shade

Shade 1: Glass Shade 1 Top Width: 3.75" Shade 1 Bottom L/W: 0" / 8.5" Shade 1 Height: 4.5" Replacement Glass Item #(s): GLS-H114701C