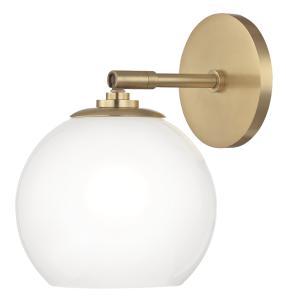

# FINISHES

AGED BRASS Coastal Suitable Finish (EPM): No

## DIMENSIONS

Height: 9" Width/Diameter: 6.75" Canopy/Backplate: 4.75" Product Weight: 3lb Extension: 8" Top to Center: 2.25" Canopy/Backplate Shape: Round Sloped Ceiling Compatible: No Living Finish: No Uplight Only: No

#### Shade

Shade 1: Glass Shade 1 Top Width: 1.25" Shade 1 Bottom L/W: 0" / 4.25" Shade 1 Height: 5.75" Replacement Glass Item #(s): GLS-H121101-AE