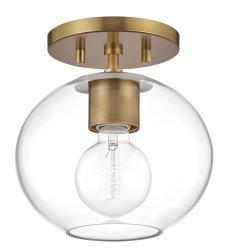

# **MARGOT**

#### AGED BRASS

Coastal Suitable Finish (EPM): No

# **DIMENSIONS**

Height: 8.5"

Width/Diameter: 8.25" Canopy/Backplate: 5.5" Product Weight: 2.97lb

Canopy/Backplate Shape: Round Sloped Ceiling Compatible: No

Living Finish: No Uplight Only: No

## Shade

Shade 1: Glass

Shade 1 Top Width: 8.25" Shade 1 Height: 7"

Replacement Glass Item #(s): GLS-HL270101S

## Bulb 1

Bulb Included: No

Socket: E26 Medium Base

Bulb Type: G25 Max Wattage: 60 Bulb Quantity: 1 Bulb Included: No Wire Length: 7"

Gem Box Required (2"x3"): No

Dark Sky: No