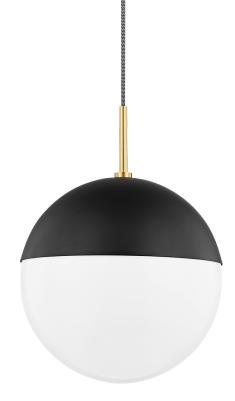

# FINISHES

AGED BRASS w/ Dusk Black Coastal Suitable Finish (EPM): No

## DIMENSIONS

Height: 16.5" Width/Diameter: 12" Minimum Height: 18" Maximum Height: 123.5" Hanging Type: 120" Fabric Covered Cord Product Weight: 4lb Canopy/Backplate Shape: Round Sloped Ceiling Compatible: Yes Living Finish: No Uplight Only: No

## Shade

Shade 1: Glass Shade 1 Top Width: 6.75" Shade 1 Bottom L/W: 0" / 6.75" Replacement Glass Item #(s): GLS-H344101