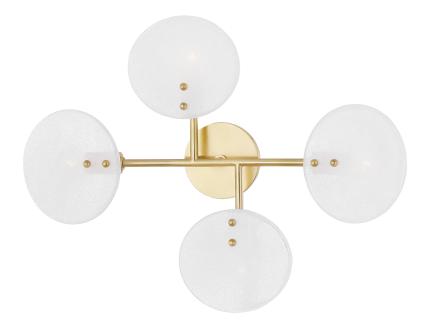

# **GISELLE**

#### AGED BRASS

Coastal Suitable Finish (EPM): No

# **DIMENSIONS**

Height: 23.5" Width/Diameter: 18" Canopy/Backplate: 4.75" Product Weight: 6lb Extension: 3.75"

Canopy/Backplate Shape: Round Sloped Ceiling Compatible: No

Living Finish: No Uplight Only: No

#### Shade

Shade 1: Glass

Shade 1 Top Width: 7.1" Shade 1 Height: 6.3"

Replacement Glass Item #(s): GLS-H428101

### Bulb 1

Bulb Included: No

Socket: E12 Candelabra Base

Bulb Type: G16.5 Max Wattage: 6 Bulb Quantity: 4 Bulb Included: No Wire Length: 7"

Gem Box Required (2"x3"): No

Dark Sky: No