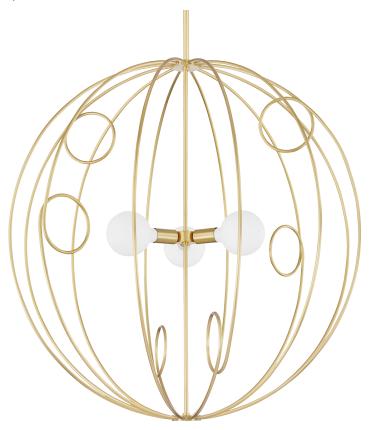

# **ALANIS**

#### H485701L-AGB

Light pours through the open globe design of this sophisticated cage pendant. Unexpected loops throughout add just the right amount of whimsy. Alanis comes in three sizes so you're sure to find a perfect fit.