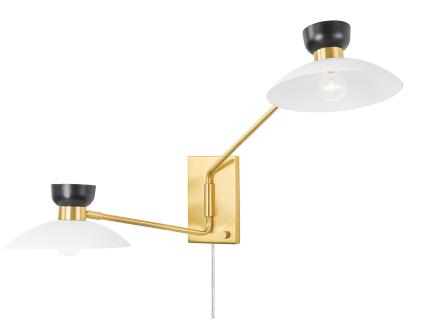

# WHITLEY HL481202-AGB

Like a flowering lotus, Whitley expands outward. Dueling finishes in soft black and white present a yin yang effect, anchored by a crisp metal arm in aged brass or polished nickel. Available as a pendant in two sizes and a dramatic swing arm wall sconce. Not sure where to place the wall light? Try Whitley over a reading banquet or writing desk.

### AGED BRASS

Coastal Suitable Finish (EPM): No

## DIMENSIONS

Height: 19.75" Width/Diameter: 9" Product Weight: 5.56lb Extension: 25" Canopy/Backplate Shape: Rectangle Sloped Ceiling Compatible: No Living Finish: No Uplight Only: Yes

# Shade

Shade 1: Steel Shade 1 Bottom L/W: 0" / 9" Shade 1 Height: 4.75" Replacement Glass Item #(s): SHD-HL481202

շաՅու