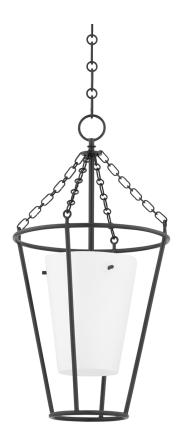

## MDS210-AI

#### AGED IRON

Coastal Suitable Finish (EPM): No

# **DIMENSIONS**

Height: 24.5"
Width/Diameter: 13"
Minimum Height: 27.5"
Maximum Height: 78.5"
Canopy/Backplate: 4.75"
Product Weight: 10lb

Canopy/Backplate Shape: Round Sloped Ceiling Compatible: No

Living Finish: No Uplight Only: No

## Shade

Shade 1: Glass Shade 1 Top Width: 8" Shade 1 Bottom L/W: 0" / 5" Shade 1 Height: 9.5"