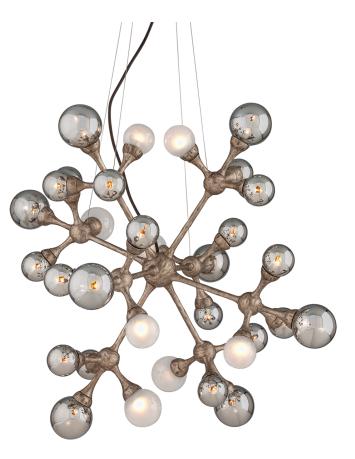

# ELEMENT 206-432-SGL

### DIMENSIONS

Height: 33.75" Width/Diameter: 33.75" Length: 33.75" Minimum Height: 36" Maximum Height: 124.5" Canopy/Backplate: 8.75" Product Weight: 26.3lb Canopy/Backplate Shape: Round Sloped Ceiling Compatible: No Living Finish: No Uplight Only: No

#### Shade

## ELECTRICAL

Bulb 1 Bulb Included: No Socket: G9 Max Wattage: 4 Bulb Quantity: 32 Bulb Included: No Gem Box Required (2"x3"): No Dark Sky: No