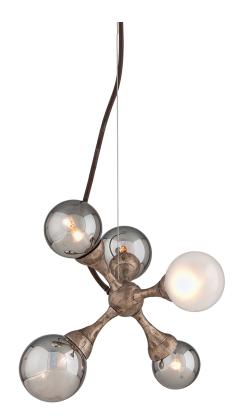

# **ELEMENT**

206-45-SGL

#### STRIA GOLD LEAF

Coastal Suitable Finish (EPM): No

# **DIMENSIONS**

Height: 11.25"
Width/Diameter: 11"
Length: 9.25"

Canopy/Backplate: 6.5" Product Weight: 2lb

Canopy/Backplate Shape: Round Sloped Ceiling Compatible: No

Living Finish: No Uplight Only: No

#### Shade

#### Bulb 1

Bulb Included: No Socket: G9 Max Wattage: 4 Bulb Quantity: 5 Bulb Included: No Wire Length: 144"

Gem Box Required (2"x3"): No

Dark Sky: No