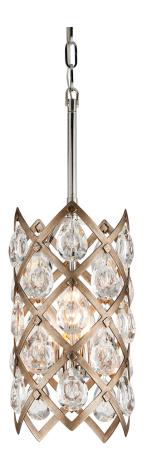

# **TIARA**

## 214-43-SGL/SS

#### VIENNA BRONZE

Coastal Suitable Finish (EPM): No

## **DIMENSIONS**

Height: 17.5"
Width/Diameter: 8.5"
Canopy/Backplate: 6.5"
Hanging Type: 72" Chain
Product Weight: 10lb

Canopy/Backplate Shape: Round Sloped Ceiling Compatible: Yes

Living Finish: No Uplight Only: No