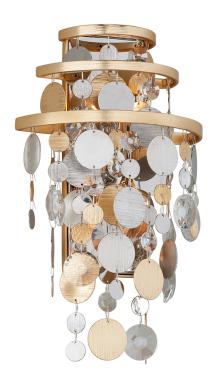

### **DIMENSIONS**

Height: 16.75" Width/Diameter: 10" Product Weight: 5.51lb

Extension: 5"
Top to Center: 6.25"

Canopy/Backplate Shape: Rectangular

Sloped Ceiling Compatible: No

Living Finish: No Uplight Only: Yes